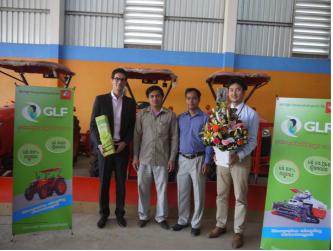

30905e.pdf</a>)

The first sales office of the agricultural machinery lease is established in TAN LONG CHEA, which is a Kubota Dealer in Kampong Thom. The mentioned dealer is led by a positive and talented owner, Mr. Long Leng Cheu. The dealer has a strong good customer base within the province.

Kampong Thom is located in the center of Cambodia with an area of 15,060 km<sup>2</sup> and a population of 700 thousand.

Our subsidiary, GL, is a listed lease company in Thailand, with over 30 years of experience. However, the recent entry into the agricultural machinery sector is a first try for the company. GLF will continue to pioneer the agricultural machinery lease business and ultimately expand throughout the Kingdom of Cambodia.

TAN LONG CHEA Dealer Shop

Owner of TAN LONG CHEA & GLF





Thank you.