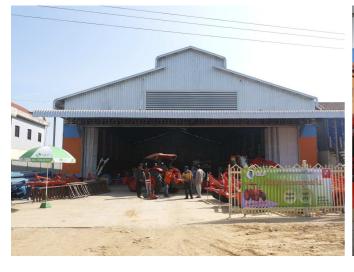

The first sales office of the agricultural machinery lease is established in TAN LONG CHEA, which is a Kubota Dealer in Kampong Thom. The mentioned dealer is led by a positive and talented owner, Mr. Long Leng Cheu. The dealer has a strong good customer base within the province.

Kampong Thom is located in the center of Cambodia with an area of 15,060 km<sup>2</sup> and a population of 700 thousand.

Our subsidiary, GL, is a listed lease company in Thailand, with over 30 years of experience. However, the recent entry into the agricultural machinery sector is a first try for the company. GLF will continue to pioneer the agricultural machinery lease business and ultimately expand throughout the Kingdom of Cambodia.