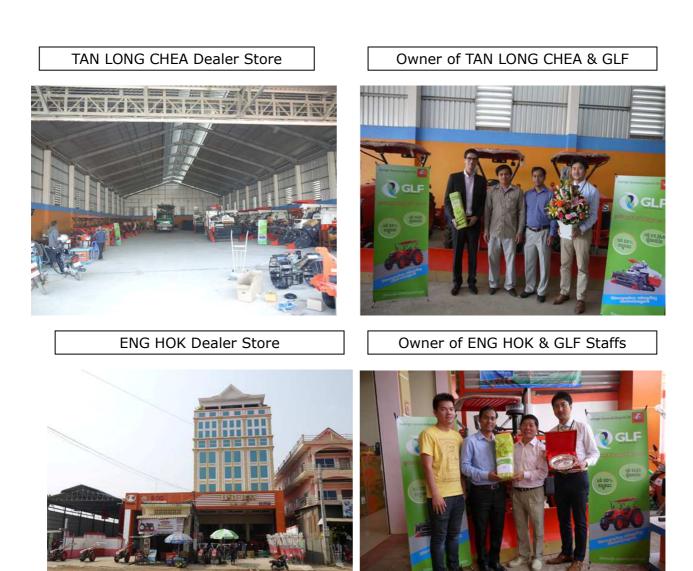

## Announcement for Establishment of New Sales Office of Agricultural Machine Finance Business in Cambodia

We would like to announce that GL Finance PLC (GLF), our group company which operates the motorcycle finance business in Cambodia, has established 2 new sales offices for the agricultural machine finance business.

GLF has initiated the agricultural machine lease after a year of success in the motorcycle finance business in Cambodia. GLF has signed a business alliance with SET listed major agricultural machine manufacturer SIAM Kubota Corporation Co., Ltd on 5 September last year and opened its 1<sup>st</sup> and 2<sup>nd</sup> sales office on 20 January and 19 February respectively this year.

- Dealer: TAN LONG CHEA (Kampong Thom Province) Address : Leab Tong Village, Kampong chen tbong, Stung district, Kampong Thom Province
- 2. Dealer: ENG HOK (Pursat Province)
  Address : #337, National Road No 5, Por Ta Kouy Village, Lorlok Sar Commune, Sampov Meas District, Pursat Province