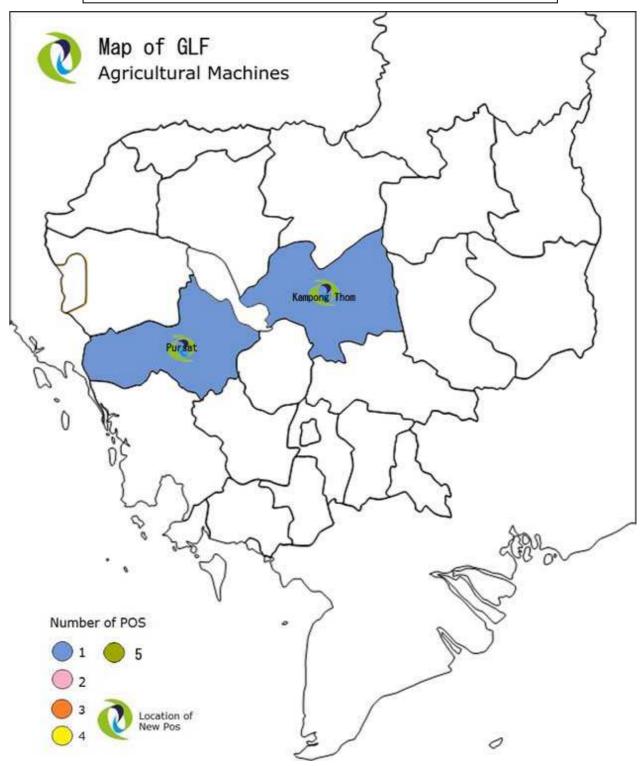

## Operating Regions of GLF Agricultural Machines after Establishment in TAN LONG CHEA and ENG HOK

Thank you.

- Dealer: TAN LONG CHEA (Kampong Thom Province) Address : Leab Tong Village, Kampong chen tbong, Stung district, Kampong Thom Province
- 2. Dealer: ENG HOK (Pursat Province)
  Address : #337, National Road No 5, Por Ta Kouy Village, Lorlok Sar Commune, Sampov Meas District, Pursat Province