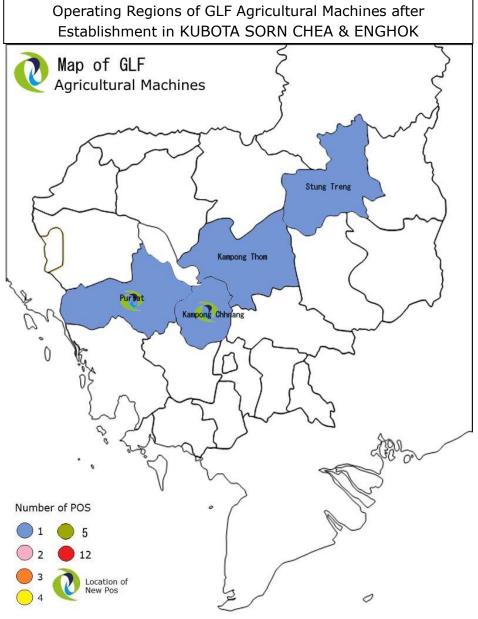

GLF has initiated the agricultural machine lease after a year of success in the motorcycle finance business in Cambodia. GLF has signed a business alliance with SET listed major agricultural machine manufacturer SIAM Kubota Corporation Co., Ltd on 5 September last year.

After 4 months of successful pilot phase period in providing financial lease service to KUBOTA dealers, SORN CHEA, in Kampong Chhnang Province and ENG HOK, in Pursat Province since 10 March, 2014 and 19 February, 2014, respectively, GL Finance Plc. (GLF) has decided to officially set up sales offices inside both dealer shops where GLF staff can always standby in order to better assist their customers professionally on leasing application process and more importantly being able to get more familiar with our target market.