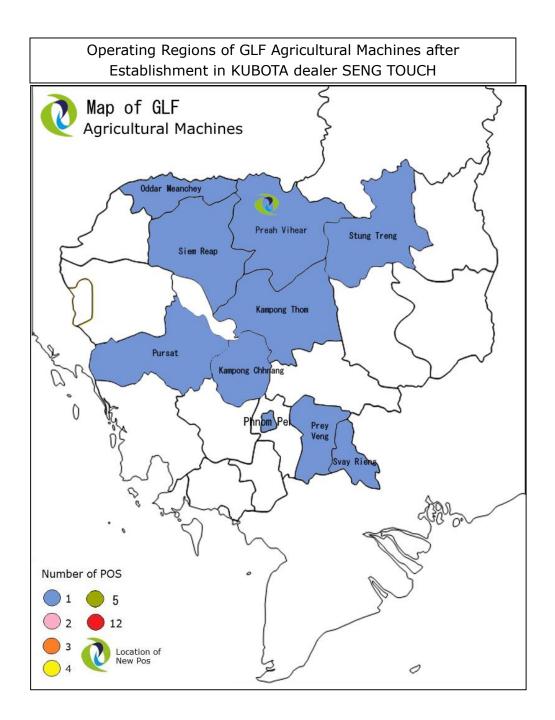

## Announcement for Official Establishment of New Sales Office of Agricultural Machine Finance Business in Cambodia

We would like to announce that GL Finance PLC (GLF), our group company which operates the motorcycle finance business in Cambodia, has officially established 1 sales office for the agricultural machine finance business.

In KUBOTA dealer SENG TOUCH, in Preah Vihear Province since 14 October, 2014, GL Finance Plc. (GLF) has officially set up a sales office inside the dealer shop where GLF staff can always standby in order to better assist their customers professionally on leasing application process and more importantly being able to get more familiar with our target market.

Our subsidiary, GL, is a listed lease company in Thailand, with over 30 years of experience. From here on, GL will expand into the agricultural machine lease in Cambodia through its subsidiary, GLF. GLF will continue to pioneer the agricultural machinery lease business and ultimately expand throughout the Kingdom of Cambodia.