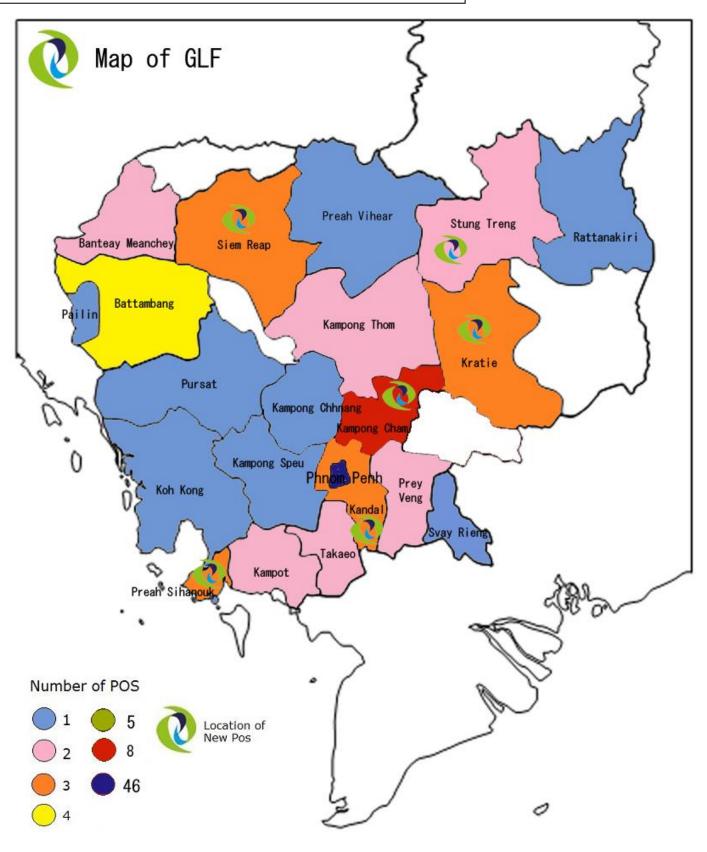

The new sales offices are as indicated below.

|    | Open date | Province       | Dealer               |
|----|-----------|----------------|----------------------|
| 1  | 2014/11/7 | kampong Cham   | Heng Sokchea         |
| 2  |           | kampong Cham   | Kim Peang            |
| 3  |           | kampong Cham   | Leang Sreng          |
| 4  |           | Kandal         | TRAI SOKHO           |
| 5  | 2014/11/8 | Kratie         | Sean Sor             |
| 6  |           | Kratie         | Ou Kimsreang         |
| 7  |           | Stung Treng    | Chang Kimchheang     |
| 8  | 2014/11/9 | Siem Reap      | Lim Ngov Damdek      |
| 9  |           | Sihanouk Ville | Phann Kroen          |
| 10 |           | Sihanouk Ville | Ly Mongkok Veal Renh |

After establishment of the above new offices, the number of GLF's sales office in Cambodia has reached the total of 90 offices.

Photos from these 10 new sales offices and map of sales offices are attached below.