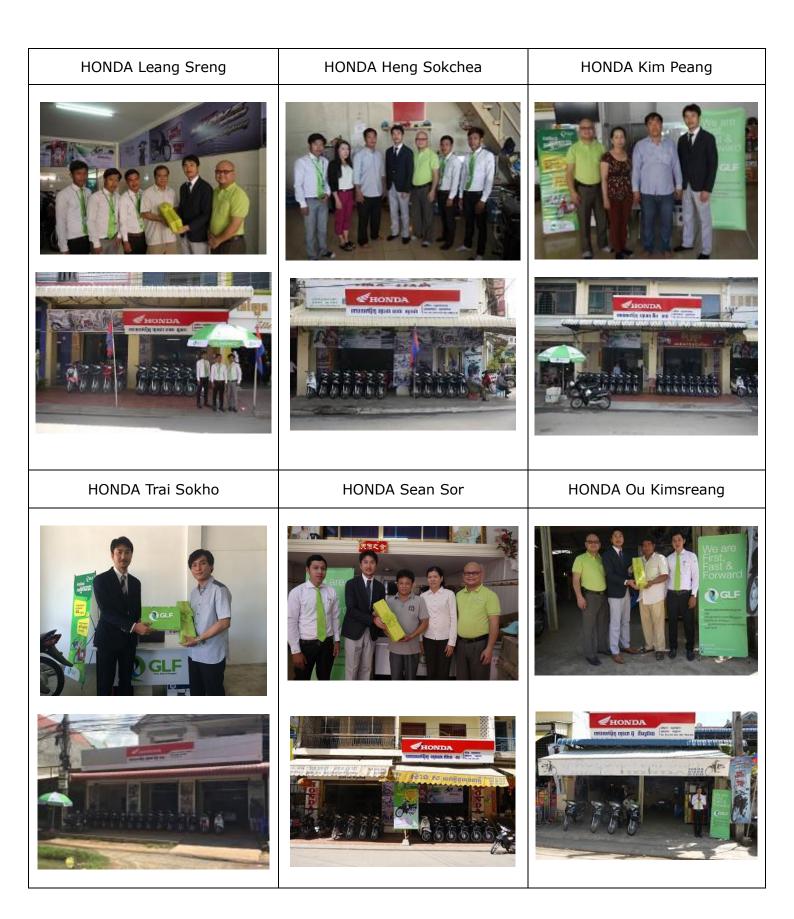

The new sales offices are as indicated below.

|    | Open date | Province       | Dealer               |
|----|-----------|----------------|----------------------|
| 1  | 2014/11/7 | kampong Cham   | Heng Sokchea         |
| 2  |           | kampong Cham   | Kim Peang            |
| 3  |           | kampong Cham   | Leang Sreng          |
| 4  |           | Kandal         | TRAI SOKHO           |
| 5  | 2014/11/8 | Kratie         | Sean Sor             |
| 6  |           | Kratie         | Ou Kimsreang         |
| 7  |           | Stung Treng    | Chang Kimchheang     |
| 8  | 2014/11/9 | Siem Reap      | Lim Ngov Damdek      |
| 9  |           | Sihanouk Ville | Phann Kroen          |
| 10 |           | Sihanouk Ville | Ly Mongkok Veal Renh |

After establishment of the above new offices, the number of GLF's sales office in Cambodia has reached the total of 90 offices.

Photos from these 10 new sales offices and map of sales offices are attached below.