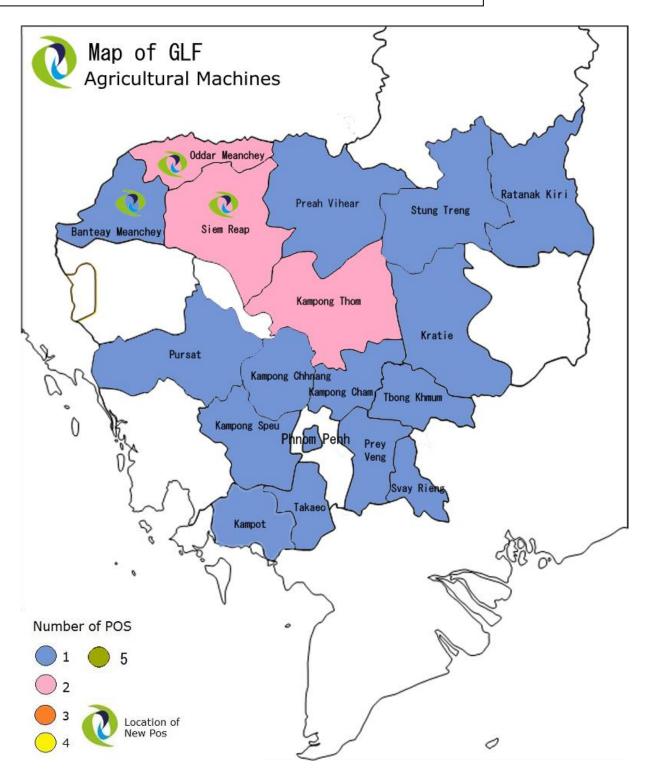

After establishment of the above new locations, the number of GLF's agricultural machine finance service locations in Cambodia has reached the total of 21\*offices.

Photos from the new sales location and map of their sales locations are attached below.

Operating Regions of GLF Agricultural Machines after Establishment of 3 locations

Thank you.