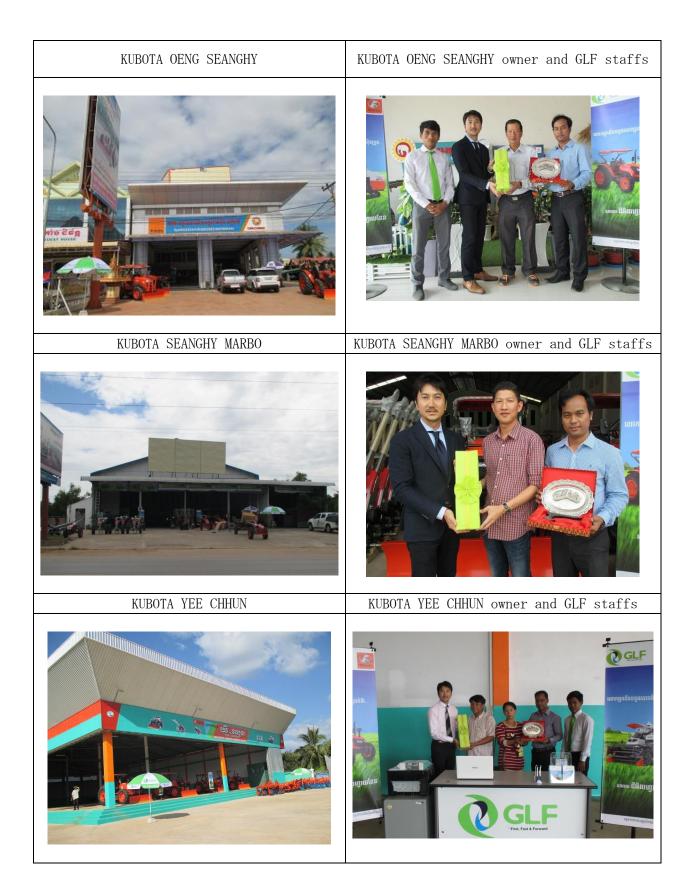

In the following KUBOTA dealer, GLF has newly started providing of a finance service.

- 1. KUBOTA INTERNATIONAL OENG SEANGHY (Banteay Meanchey、from 14-Nov~)
- 2. KUBOTA INTERNATIONAL SEANGHY MARBO (Siem Reap、from 14-Nov~)
- 3. KUBOTA YEE CHHUN (Oddar Meanchey, from 15-Nov~)

After establishment of the above new locations, the number of GLF's agricultural machine finance service locations in Cambodia has reached the total of 21\*offices.

Photos from the new sales location and map of their sales locations are attached below.