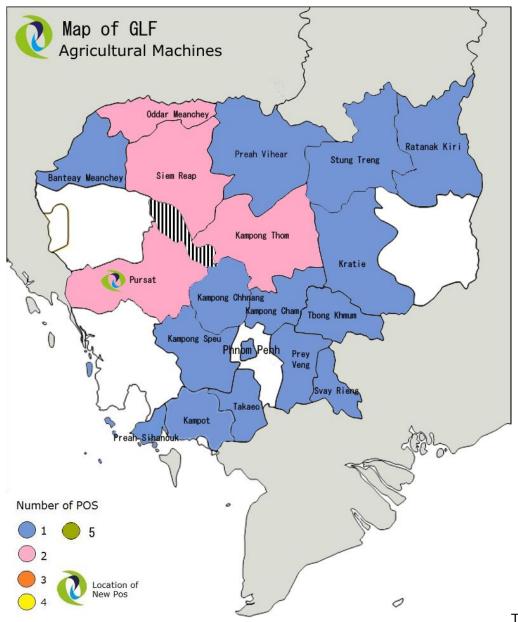

In the following KUBOTA dealer, GLF has newly started providing of a finance service.

1. KUBOTA LOR HANGKRY (Pursat Province since 13 Mar 2015)

After establishment of the above new location, the number of GLF's agricultural machine finance service locations in Cambodia has reached the total of 23 offices.

Photos from the new sales location and map of their sales locations are attached below.

## KUBOTA LOR HANGKRY

Operating Regions of GLF Agricultural Machines after Establishment of KUBOTA LOR HANGKRY

Thank you.