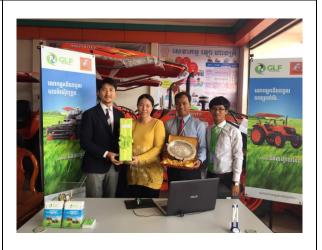

In the following KUBOTA dealer, GLF has newly started providing of a finance service.

1. KUBOTA LOR HANGKRY (Pursat Province since 13 Mar 2015)

After establishment of the above new location, the number of GLF's agricultural machine finance service locations in Cambodia has reached the total of 23 offices.

Photos from the new sales location and map of their sales locations are attached below.

## KUBOTA LOR HANGKRY

Operating Regions of GLF Agricultural Machines after Establishment of KUBOTA LOR HANGKRY

Thank you.